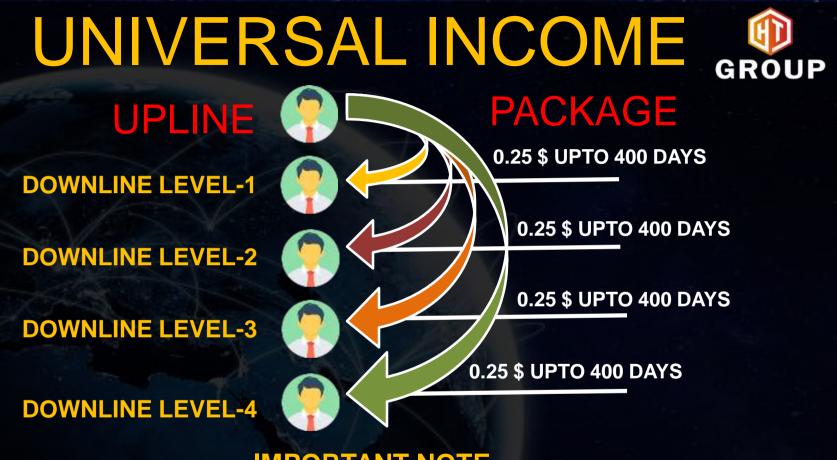

#### **IMPORTANT NOTE**

WHEN UPLINE DOES THE BUSINESS ,HIS 4 DIRECT'S WILL ALSO GET THERE 0.25% OF THERE AMOUNT UPTO 400 DAYS